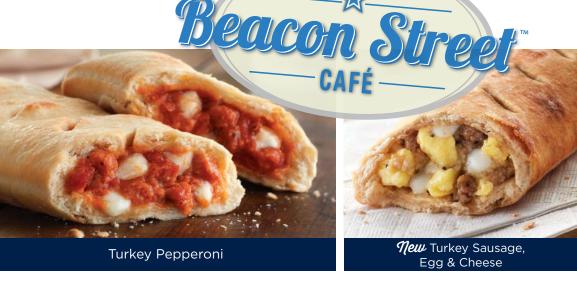

## FOR BREAKFAST:

- Cheese & Pizza Sauce *¶ew!*
- Turkey Sausage, Egg & Cheese New!

### FOR LUNCH:

- Turkey Pepperoni