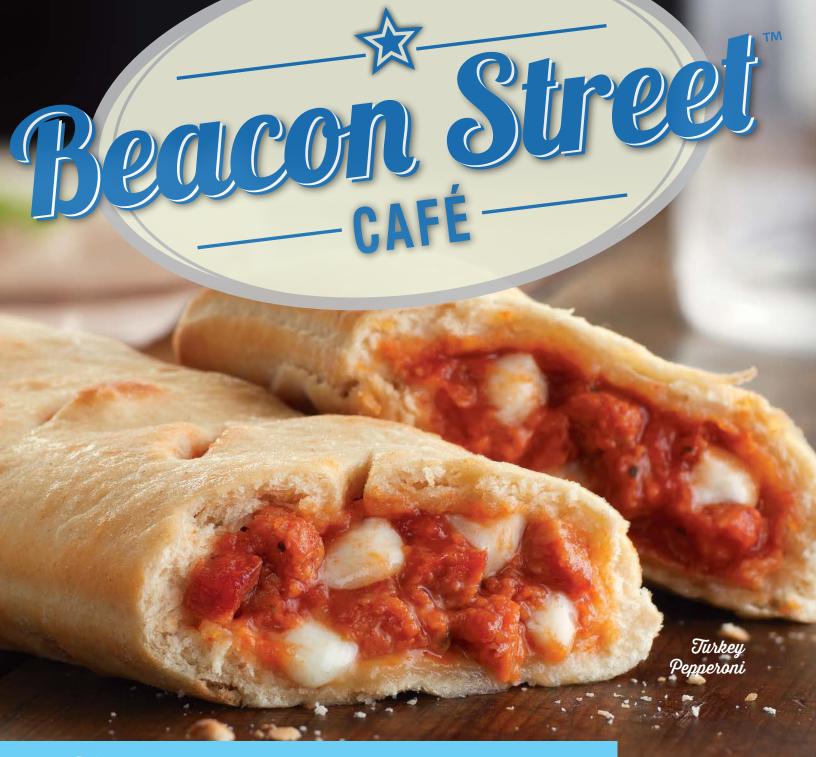

## Filled with flavor and fun. STUFFED SANDWICHES

Your know students love grab-and-go goodness. That's why our **Beacon Street Café**™ Stuffed Sandwiches are a must for your menu at breakfast and lunch. These hot, hearty, and wholesome sandwiches are filled with delicious ingredients they'll love. What's more, they meet the all-important school regulations.

### FOR LUNCH:

- Turkey Pepperoni